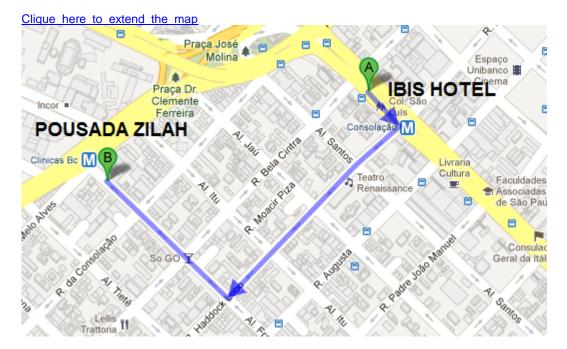

Once you are at IBIS Hotel, follow the map below (it is 15 minutes walking to Pousada Zilah):

Alternatively, if you have friends to share, you can get a taxi which will costs around R\$150,00 (around 80USD) from the Airport to Pousada Zilah. The address you have to give to the taxi driver is: **Pousada Zilah - Alameda Franca, 1621 - Jardim Paulista**.