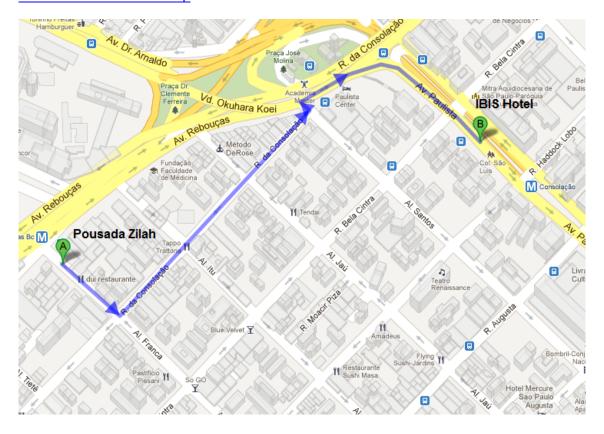

### From Pousada Zilah to the Guarulhos Airport

The best option to go to Guarulhos airport is taking the <u>Airport Bus Service</u>. There are many hotels where the Airport Bus Service departure; the closest one from Pousada Zilah is IBIS Hotel.

All Airport Bus Service which departure from IBIS Hotel goes to Guarulhos Airport. Buy the bus ticket from the bus driver (in cash only). The bus fare is R\$33,00 (around 18USD). Click here to check the bus schedule

Note: The traffic in São Paulo is always a surprise. For this reason pay attention to the time you have to be at the airport, it is better to get there earlier than miss your flight.

Map from Pousada Zilah to Hotel IBIS Click here to extend the map