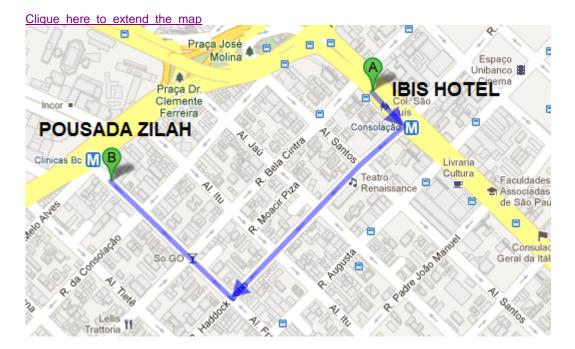

Once you are at IBIS Hotel, follow the map below (it is 15 minutes walking to Pousada Zilah):

Alternatively, if you have friends to share, you can get a taxi which will costs around R\$150,00 (around 80USD) from the Airport to Pousada Zilah. The address you have to give to the taxi driver is: Pousada Zilah - Alameda Franca, 1621 - Jardim Paulista.