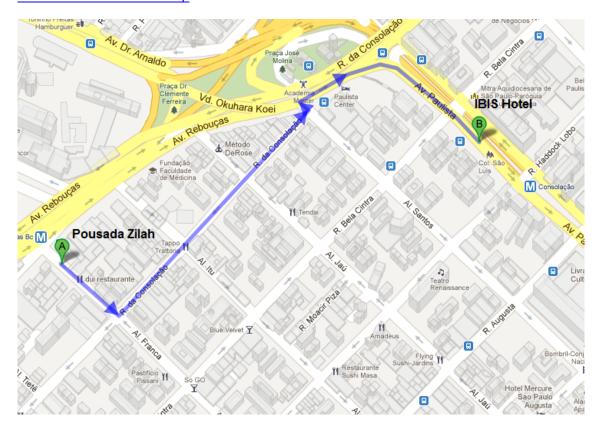

#### From Pousada Zilah to the Guarulhos Airport

The best option to go to Guarulhos airport is taking the <u>Airport Bus Service</u>. There are many hotels where the Airport Bus Service departure; the closest one from Pousada Zilah is IBIS Hotel.

All Airport Bus Service which departure from IBIS Hotel goes to Guarulhos Airport. Buy the bus ticket from the bus driver (in cash only). The bus fare is R\$33,00 (around 18USD). Click here to check the bus schedule

Note: The traffic in São Paulo is always a surprise. For this reason pay attention to the time you have to be at the airport, it is better to get there earlier than miss your flight.

Map from Pousada Zilah to Hotel IBIS Click here to extend the map