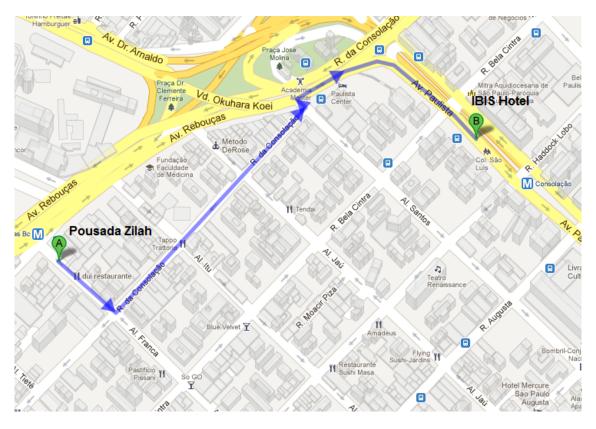

Note: The traffic in São Paulo is always a surprise. For this reason pay attention to the time you have to be at the airport, it is better to get there earlier than miss your flight.

Map from Pousada Zilah to Hotel IBIS <u>Click here to extend the map</u>