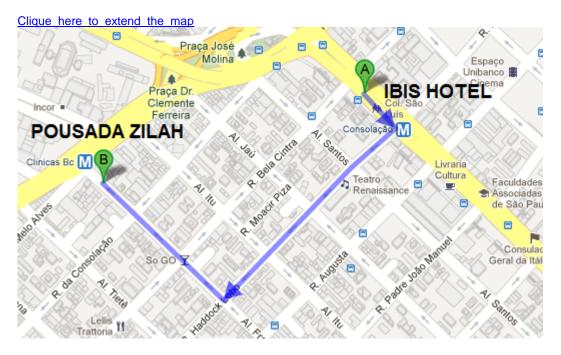

Once you are at IBIS Hotel, follow the map below (it is 15 minutes walk to Pousada Zilah):

Alternatively, if you have friends to share, you can get a taxi which will costs around R\$150,00 (around 80USD) from the Airport to Pousada Zilah. The address you have to give to the taxi driver is: **Pousada Zilah - Alameda Franca, 1621 - Jardim Paulista**.