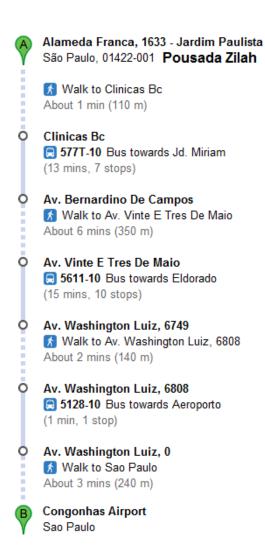

You will have to walk and take two buses, remember that Congonhas Airport is not a safe area to walk around!

Click here to extend the map