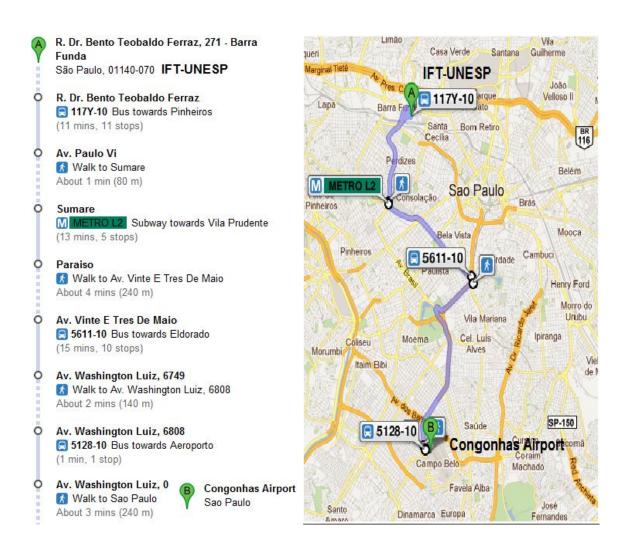

You will have to walk and take two buses, remember that Congonhas Airport is not a safe area to walk around!

Click here to extend the map

Travel time: about 1 hour 7 mins Total price: BR\$4.49