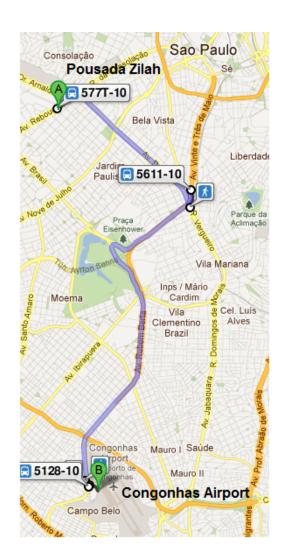

You will have to walk and take two buses, remember that Congonhas Airport is not a safe area to walk around!

Click here to extend the map