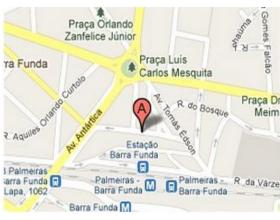

Please see below instruction to reach the institute:

From Estação Paulista (yellow line) - which is 1 minute walk from Formule 1 Paulista Print the Subway map here

- 1)From Estação Paulista take the yellow line towards LUZ;
- 2) Get off at Republica (which is the next stop);
- 3)From Metro Republica go to the red line towards Metro **Palmeiras Barra Funda**, which is the final stop.

Follow the signs to the exit which is called Av. Marques de Sao Vicente. After passing through the turnstiles, turn left and walk until the end of the station. At the end of the station, go down the stairs and you will see immediately a large white and blue building across the street in front of you. The white and blue building is the Instituto de Artes, and next to it is a large white and **green building** which is the Instituto de Fisica Teorica. Enter in the gate between the two buildings and from the green building go to the 4<sup>th</sup> floor, my office is the first office of the corridor.