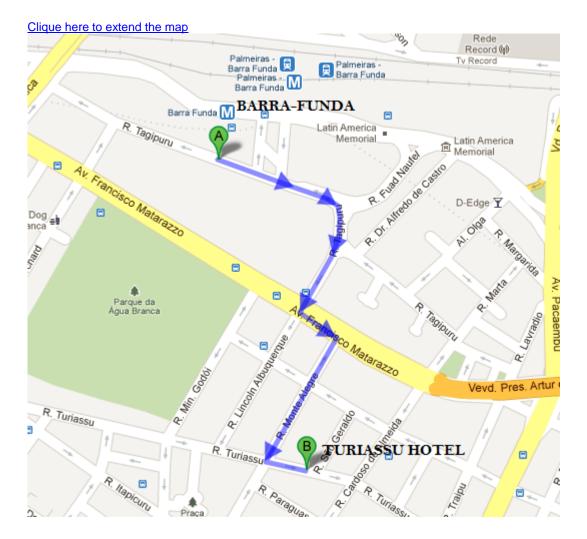

Walk: Once you are at Terminal Barra-Funda, go the exit side towards "Memorial da America Latina" and follow the map below (it is approximately 20 minutes walk):

**Option 2 - Line 257 – Aeroporto de Guarulhos / Metrô Tatuapé.** This is the cheapest option, which costs R\$ 4,30+ metro R\$3,00 (around 4.00USD total). The destination you have to take is **Metro Tatuapé**, and get off at the final station (which is Metro Tatuapé). From Metro Tatuapé you have to follow the steps below:

Walk: Once you are at Terminal Barra-Funda, go the exit side towards "Memorial da America Latina" and follow the map below (it is approximately 20 minutes walk):