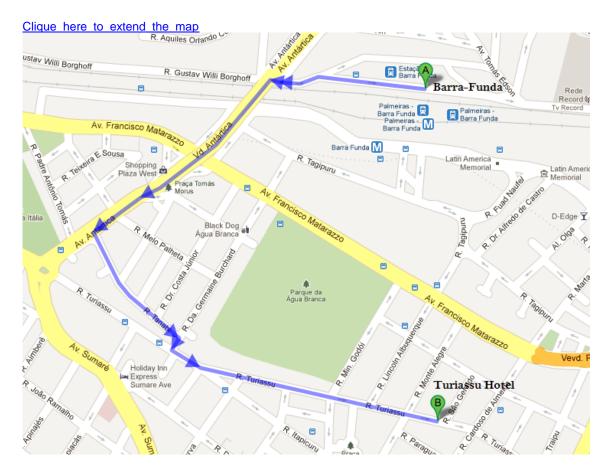

Walk: Once you are at Terminal Barra-Funda, go the exit side towards "Memorial da America Latina" and follow the map below (it is approximately 20 minutes walk):

**Option 2 - Line 257 – Aeroporto de Guarulhos / Metrô Tatuapé.** This is the cheapest option, which costs R\$ 4,30+ metro R\$3,00 (around 4.00USD total). The destination you have to take is **Metro Tatuapé**, and get off at the final station (which is Metro Tatuapé). From Metro Tatuapé you have to follow the steps below:

Walk: Once you are at Terminal Barra-Funda, go the exit side towards "Memorial da America Latina" and follow the map below (it is approximately 20 minutes walk):