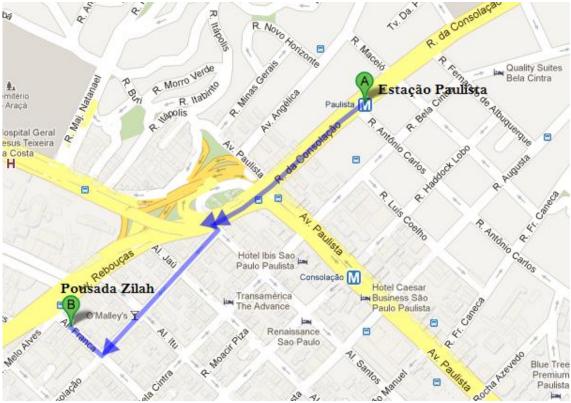

- 1) Take the subway towards Palmeiras Barra-Funda;
- 2) Get off at **Republica** (which is the seventh stop)
- 3) From metro Republica take the yellow line towards Butantã
- 4) Get off at Estação Paulista (which is the next stop)
- 5) From Estação Paulista to Pouzada Zilah is 10 minutes walk: