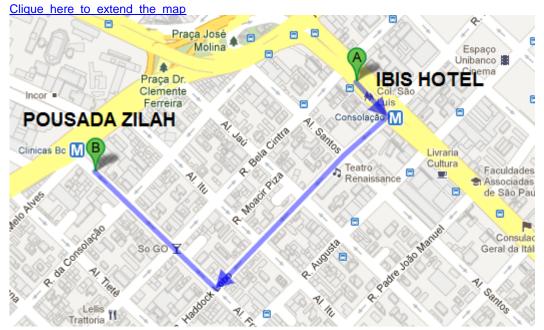

Once you are at IBIS Hotel, follow the map below (it is 15 minutes walk to Pousada Zilah):

If you take a taxi from Hotel IBIS to Pousada Zilah it will cost around R\$10,00 (5.00 USD)

**Option 2 - Line 257 – Aeroporto de Guarulhos / Metrô Tatuapé.** This is the cheapest option, which costs R\$ 4,30+ metro R\$3,00 (around 4.00USD total). The destination you have to take is **Metro Tatuapé**, and get off at the final station (which is Metro Tatuapé). From Metro Tatuapé you have to follow the steps below:

Map from Pousada Zilah to Hotel IBIS <u>Click here to extend the map</u>