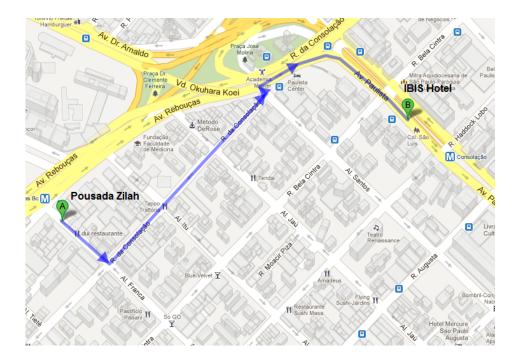

### Your way back to Guarulhos Airport

**Option 1 - The best option** to go to Guarulhos airport is taking the <u>Airport Bus Service</u>. There are many hotels where the Airport Bus Service departure; the closest one from Pousada Zilah is IBIS Hotel.

All Airport Bus Service which departure from IBIS Hotel goes to Guarulhos Airport. Buy the bus ticket from the bus driver **(in cash only).** The bus fare is R\$35,00 (around 18USD). <u>Click here to check the bus schedule</u>