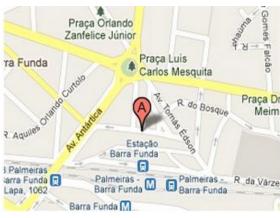

Please see below instruction to reach the institute:

**From Estação Paulista (yellow line) -** *which is 15 minutes walk from Flat Bela Cintra* Print the Subway map <a href="here">here</a>

- 1)From Estação Paulista take the yellow line towards LUZ;
- 2) Get off at **Republica** (which is the next stop);
- 3)From Metro Republica go to the red line towards Metro **Palmeiras Barra Funda**, which is the final stop.

Follow the signs to the exit which is called Av. Marques de Sao Vicente. After passing through the turnstiles, turn left and walk until the end of the station. At the end of the station, go down the stairs and you will see immediately a large white and blue building across the street in front of you. The white and blue building is the Instituto de Artes, and next to it is a large white and **green building** which is the Instituto de Fisica Teorica. Enter in the gate between the two buildings and from the green building go to the 4<sup>th</sup> floor, my office is the first office of the corridor.