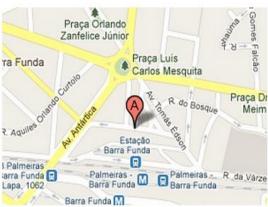

Follow the signs to the exit which is called Av. Marques de Sao Vicente. After passing through the turnstiles, turn left and walk until the end of the station. At the end of the station, go down the stairs and you will see immediately a large white and blue building across the street in front of you. The white and blue building is the Instituto de Artes, and next to it is a large white and **green building** which is the Instituto de Fisica Teorica. Enter in the gate between the two buildings and from the green building go to the 4<sup>th</sup> floor.