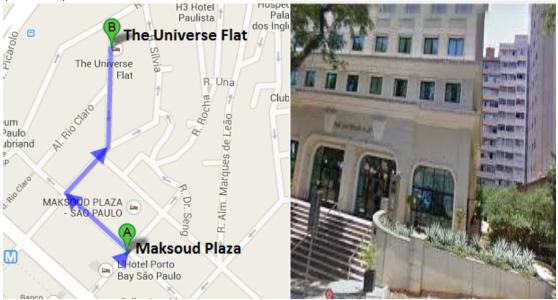

## Ground transportation from Guarulhos International Airport to The Universe Flat

There are two options to reach The Universe Flat from the airport:

**Option 1:** By bus -\_ <u>Airport Bus Service</u>, as you walk outside the terminal you will see immediately a line of buses, the Airport Bus Service. The bus fare is R\$36,50 (approximately 18USD), and near the buses there is a ticket office. Each bus has its destination noted on the front or side. The destination you have to take is "Paulista/Augusta" and get off at Maksoud Plaza (it takes about 1 hour). From Maksoud Plaza you can reach The Universe Flat by foot by foot (7 minutes), or by taxi (3 minutes).