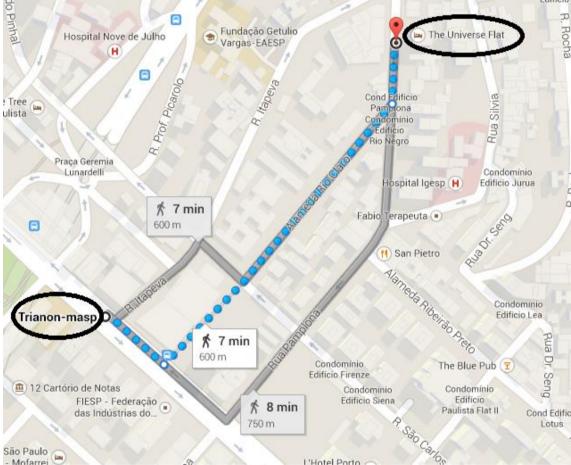

5) From Estação Paulista follow the signs to the green line (linha verde) which will lead you to **Consolação**;

6) From Consolação take the metro towards "Vila Prudente";

- 7) Get off at Trianon-Masp (which is the next station);
- 8) From Trianon-Masp walk to The Universe Flat (7 minutes):