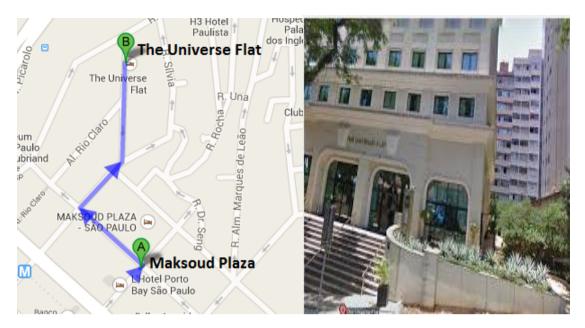

**Option 2:** By bus - <u>Airport Bus Service</u>, as you walk outside the terminal you will see immediately a line of buses, the Airport Bus Service. The bus fare is R\$36,50 (approximately 18USD), and near the buses there is a ticket office. Each bus has its destination noted on the front or side. The destination you have to take is "Paulista/Augusta" and get off at Maksoud Plaza (it takes about 1 hour). From Maksoud Plaza you can reach The Universe Flat by foot by foot (7 minutes), or by taxi (3 minutes).