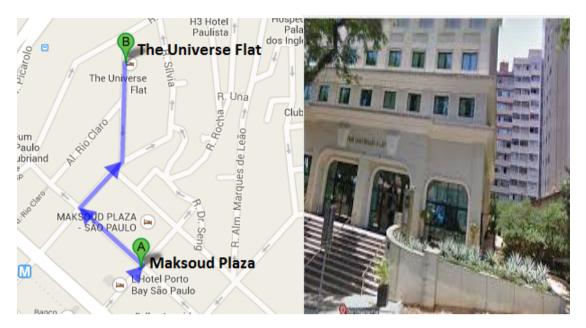

**Option 2:** By bus - <u>Airport Bus Service</u>, as you walk outside the terminal you will see immediately a line of buses, the Airport Bus Service. The bus fare is R\$43,50 (approximately 18USD), and near the buses there is a ticket office. Each bus has its destination noted on the front or side. The destination you have to take is "Paulista/Augusta" and get off at Maksoud Plaza (it takes about 1 hour). From Maksoud Plaza you can reach The Universe Flat by foot by foot (7 minutes), or by taxi (3 minutes).