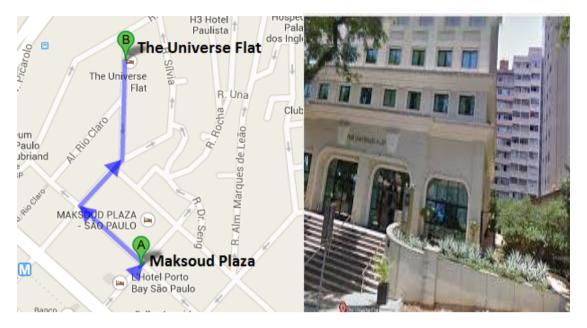

**Option 2:** By bus -\_ <u>Airport Bus Service</u>, as you walk outside the terminal you will see immediately a line of buses, the Airport Bus Service. The bus fare is R\$43,50 (approximately 18USD), and near the buses there is a ticket office. Each bus has its destination noted on the front or side. The destination you have to take is "Paulista/Augusta" and get off at Maksoud Plaza (it takes about 1 hour). From Maksoud Plaza you can reach The Universe Flat by foot by foot (7 minutes), or by taxi (3 minutes).