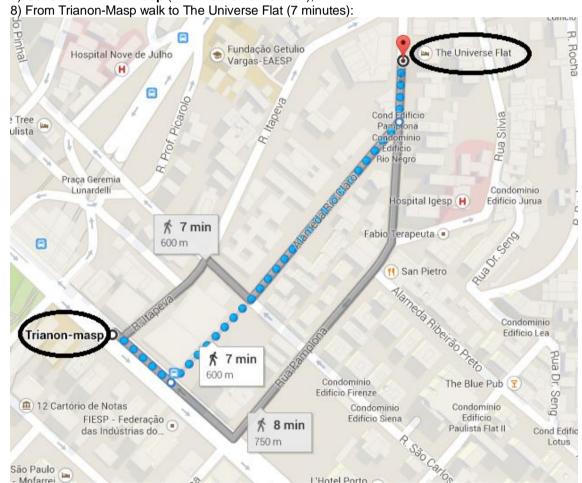

- 1) Take the metro towards "Palmeiras Barra-Funda";
- 2) Get off at **Republica** (which is the seventh stop)
- 3) From Republica take the Yellow line (linha amarela) towards "Butantã"
- 4) Get off at Estação Paulista;
- 5) From Estação Paulista follow the signs to the green line (linha verde) which will lead you to **Consolação**:
- 6) From Consolação take the metro towards "Vila Prudente";
- 7) Get off at **Trianon-Masp** (which is the next station);