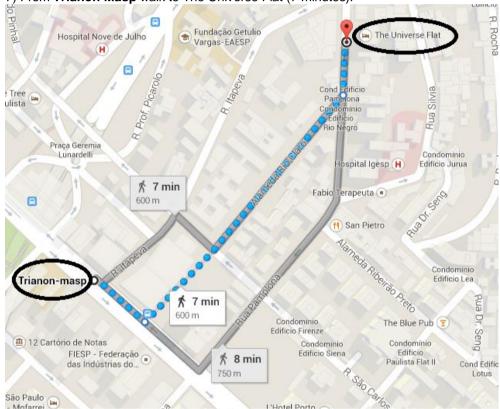

## **Ground transportation from Congonhas Airport to The Universe Flat**

The Universe Flat - Rua Pamplona, 83 - Bela Vista - São Paulo

## Bus+metro, Cost: 7.60 BRL

- 1) As you get out of the airport, you will see the bus stop. Take the bus-line **675I 10 (Metrô São Judas)** or **675 A 10 (Metrô São Judas)**;
- 2) Get off at **Metro São Judas** (it takes approximately 15 minutes):
- 3) From Metro São Judas take the metro Blue line (linha azul) towards "Tucuruvi"
- 4) Get off at Paraíso;
- 5) From Paraíso take the green line (linha verde) towards Vila Madalena;
- 6) Get off at Trianon-Masp (which is the second station);
- 7) From **Trianon-Masp** walk to The Universe Flat (7 minutes):