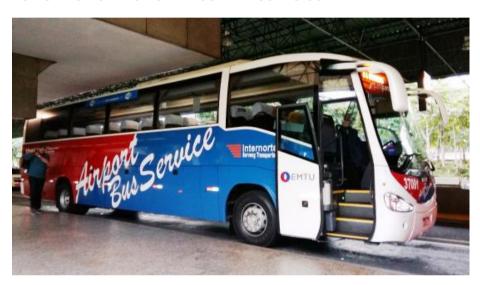

**Option 2:** By bus - **Airport Bus Service**, as you walk outside the terminal you will see immediately a line of buses, the Airport Bus Service. The bus fare is R\$50,00 (approximately 18USD), and near the buses there is a ticket office. Each bus has its destination noted on the front or side. The destination you have to take is "Paulista/Augusta" and get off at Maksoud Plaza (it takes about 1 hour). From Maksoud Plaza you can reach The Universe Flat by foot by foot (7 minutes), or by taxi (3 minutes).