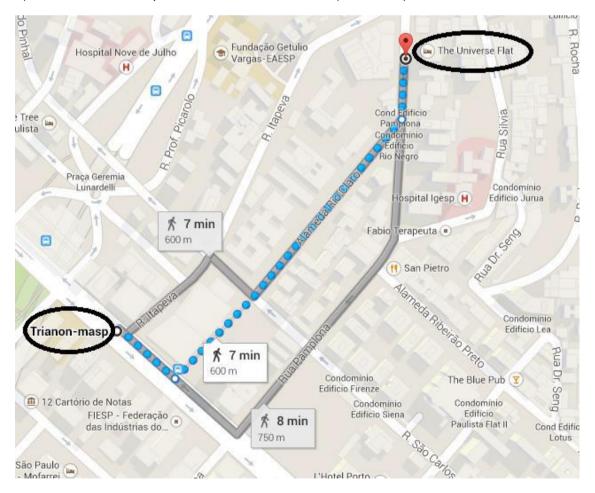

From

- 5) From Estação Paulista follow the signs to the green line (linha verde) which will lead you to **Consolação**;
- 6) From Consolação take the metro towards "Vila Prudente";
- 7) Get off at **Trianon-Masp** (which is the next station);
- 8) From Trianon-Masp walk to The Universe Flat (7 minutes):