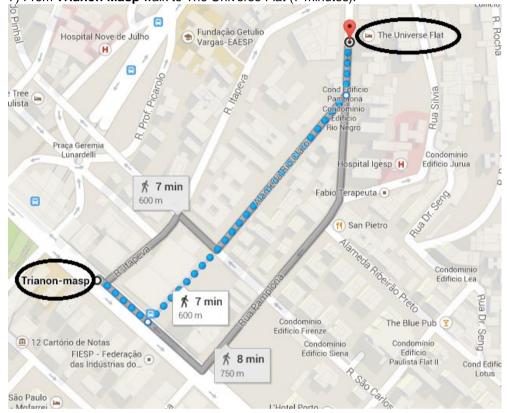

## **Ground transportation from Congonhas Airport to The Universe Flat**

The Universe Flat - Rua Pamplona, 83 - Bela Vista - São Paulo

## Bus+metro, Cost: 11.15 BRL

- 1) As you get out of the airport, you will see the bus stop. Take the bus-line **675I 10 (Metrô São Judas)** or **675 A 10 (Metrô São Judas)**;
- 2) Get off at Metro São Judas (it takes approximately 15 minutes);
- 3) From Metro São Judas take the metro Blue line (linha azul) towards "Tucuruvi"
- 4) Get off at Paraíso;
- 5) From Paraíso take the green line (linha verde) towards Vila Madalena;
- 6) Get off at Trianon-Masp (which is the second station);
- 7) From **Trianon-Masp** walk to The Universe Flat (7 minutes):