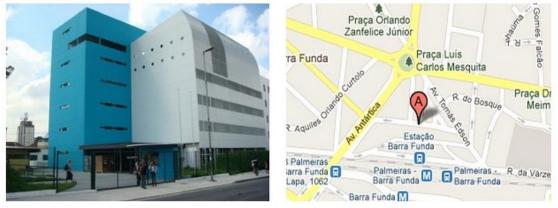

6) Get off at **Republica** (it is the next stop);

7) From Estação Republica go to the red line towards Estação Palmeiras Barra Funda, which is the final stop.

Follow the signs to the exit which is called Av. Marques de Sao Vicente. After passing through the turnstiles, turn left and walk until the end of the station. At the end of the station, go down the stairs and you will see immediately a large white and blue building across the street in front of you. The white and blue building is the Instituto de Artes, and next to it is a large white and **green** 

**building** which is the Instituto de Fisica Teorica. Enter in the gate between the two buildings and from the green building go to the 4<sup>th</sup> floor.