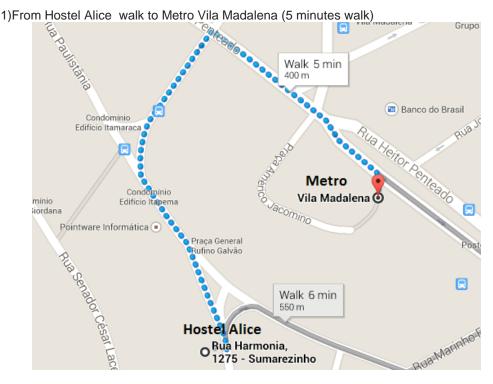

## From Hostel Alice to the institute (approximately 25 minutes by metro)

Subway ticket price: R\$4,40

There is a subway station close to the hostel called **Vila Madalena**. Please see below the instructions: