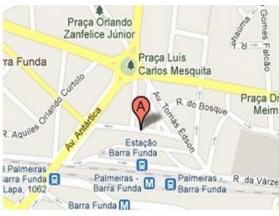

Please see below instruction to reach the institute:

From Estação Paulista (yellow line) - which is 1 minute walk from Ibis-Budget Paulista Print the Subway map here

- 1)From Estação Paulista take the yellow line towards **LUZ**:
- 2) Get off at Republica (which is the next stop);
- 3)From Metro Republica go to the red line towards Metro **Palmeiras Barra Funda**, which is the final stop.

Follow the signs to the exit which is called Av. Marques de Sao Vicente. After passing through the turnstiles, turn left and walk until the end of the station. At the end of the station, go down the stairs and you will see immediately a large white and blue building across the street in front of you. The white and blue building is the Instituto de Artes, and next to it is a large white and **green building** which is the Instituto de Fisica Teorica. Enter in the gate between the two buildings and from the green building go to the 4<sup>th</sup> floor.