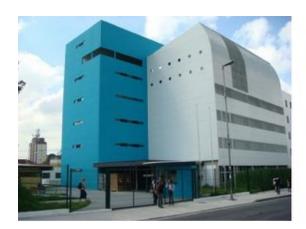

Follow the signs to the exit which is called Av. Marques de Sao Vicente. After passing through the turnstiles, turn left and walk until the end of the station. At the end of the station, go down the stairs and you will see immediately a large white and blue building across the street in front of you. The white and blue building is the Instituto de Artes, and next to it is a large white and **green building** which is the Instituto de Fisica Teorica. Enter in the gate between the two buildings and from the green building go to the 4<sup>th</sup> floor.