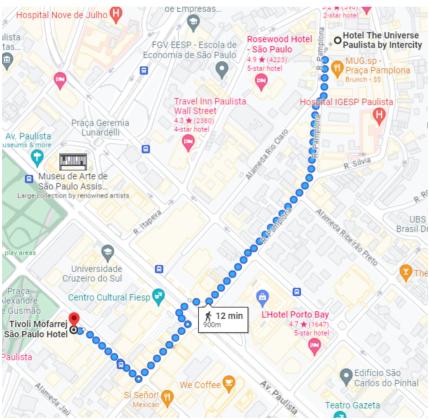

### BY EXECUTIVE BUS SERVICE

By Airport Bus Service, as you walk outside the terminal, you will see immediately a line of buses - the Airport Bus Service. The bus fare costs around R\$40,00 (approximately 8 USD), and near the buses there is a ticket office. Each bus has its destination noted on the front or side. The destination you have to take is "Paulista/Augusta" and get off at Hotel Tivoli at Alameda Santos, 1437 (it takes about 2 hours). From Hotel Tivoli you can reach The Universe Flat by foot (12 minutes). Check the link for bus schedules: https://www.airportbusservice.com.br/