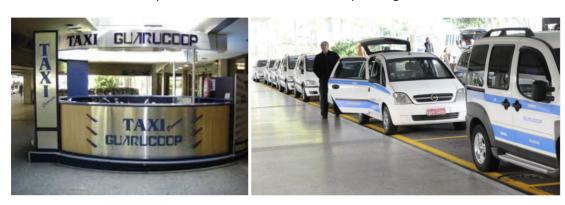

# **BY TAXI**

As you get out of the terminal, you will see buses and taxi companies, there is a company called Guarucoop (which we recommend). It is on the sidewalk just outside the airport and you can pay with credit card. The ride from the airport to the hotel will cost around 150 Brazilian reais (approximately 30USD). The hotel address is: The Universe Flat - Rua Pamplona, 83 - Bela Vista - São Paulo. The trip should take 40-100 minutes depending on the traffic.