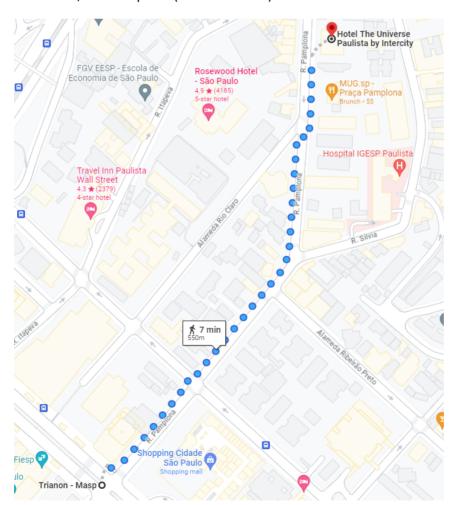

#### Metrô instructions:

- 1. Take the red line of the subway (metrô) towards "Corinthians-Itaquera" and get off at "República" station;
- At República station (metrô red line) transfer to the Yellow line towards "Vila Sônia" station;
- 3. Get off at the station "Paulista/Pernambucanas" and transfer to the Green line;
- 4. As you get off at Paulista/Pernambucanas, take the stairs and follow the signs to "Consolação" station (metrô green line). You will see a tunnel which leads you to Consolação (walk until the end of this tunnel. When the tunnel ends, you will be at the green line of the metro Consolação)
- 5. At Consolação, take the metrô towards "Vila Prudente";
- 6. Get off at the station "Trianon-Masp" and look signs for "Saída" (take escalators);
- 7. After the turnstiles, take the exit to "Saída Alameda Rio Claro / Av. Paulista (par)";
- 8. At the exit, turn backforth and walk through **Avenida Paulista** towards **Rua Pamplona**. Turn left on Rua Pamplona and go straight away to the hotel it stays at the number 83, Rua Pamplona (7 minutes walk).