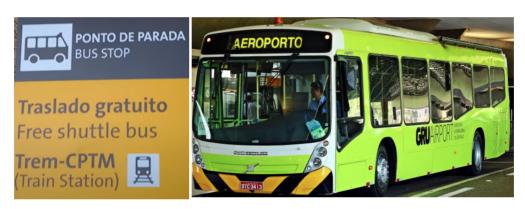

First you need to take a shuttle bus from the airport terminal you arrived at to the train station. GRU Airport offers free shuttle buses between the Terminals and the train station. Shuttle buses have the airport's identification and stop at the arrival level of the terminals, at the sidewalk outside. Standby time is up to 15 minutes. Transfer opening hours are from 04:00am to 00:00am. Look for those information indications, as below:

For detailed information, check <a href="https://www.gru.com.br/en/passenger/to-from-gru-airport/transfer">https://www.gru.com.br/en/passenger/to-from-gru-airport/transfer</a>