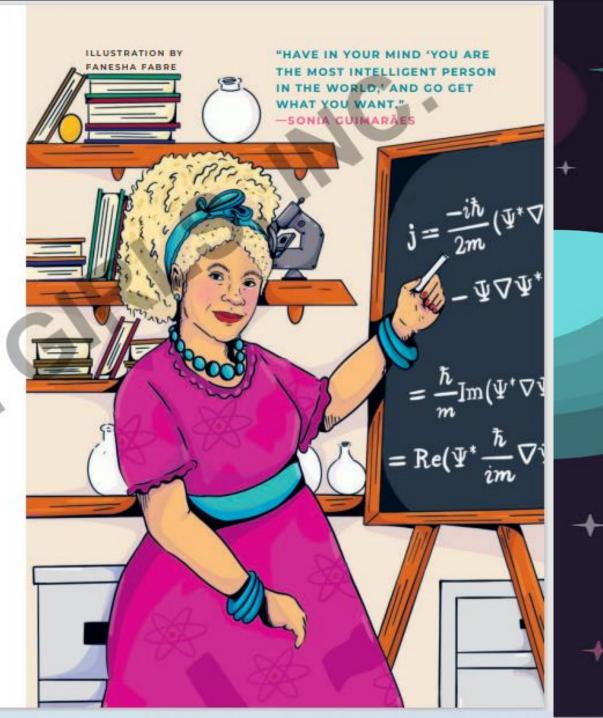

#### SONIA GUIMARÃES

PHYSICS PROFESSOR

nce upon a time, there was a girl called Sonia who looked for the answers to any problem she saw.

Sonia was great at math and thought she wanted to be an engineer. She was the first person in her family to go to college, and there she found a new love: **physics**. So she switched course and found herself as one of only five women in a physics class with 50 men.

She had no problem mastering the work, but she found that other people made assumptions about her based on her skin color and her gender. A teacher once told her that women did not need physics in life so she should not bother trying to get a scholarship. Sonia applied for the scholarship anyway.

When Sonia graduated from her PhD program in England, she became the first Black Brazilian doctor of physics. She returned to Brazil and joined the country's main technological institute as their first Black professor. At the time, the school did not even accept female students.

Many members of the faculty were cruel to Sonia. They complained about the way she dressed and called her a bad teacher. No one came to her defense. She was transferred to another school. Later, when the person responsible for her transfer retired, Sonia returned to the institute and got his job!

Sonia has published her groundbreaking research in international scientific journals. She supports other women who work in the sciences. And she still searches for solutions to any problem she sees.

BORN JUNE 20, 1956