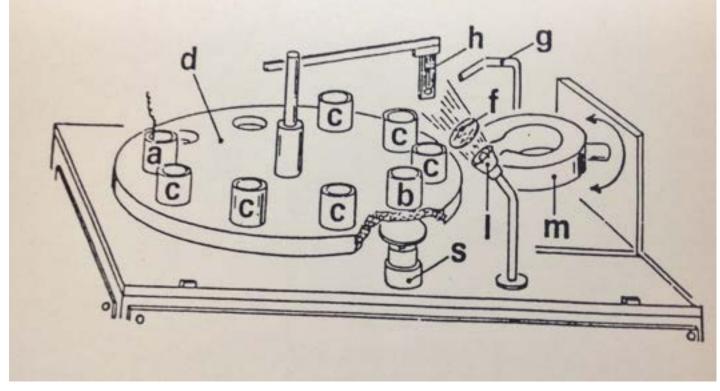

#### Boron Ion Implantation to obtain Shallow Junctions in Micro Electronics Devices

I've worked with MAZINGA or computer-controlled mechanical device for electrochemical stripping of oxides for electrical profile measurements.

- (a) electrolytic cell for anodizing, for oxide formation;
- (b) HF solution to remove this oxide;
- (c) deionized water;
- (d) infrared radiation filter to prevent overheating;
- (e) nitrogen blower for drying;
- (f) halogen lamp used during
  - anodizing, ensuring the thickness of the oxide hanging from the substrate;
- (g) magnet for effect measurements Hall that defines the thickness of the oxide to be removed.