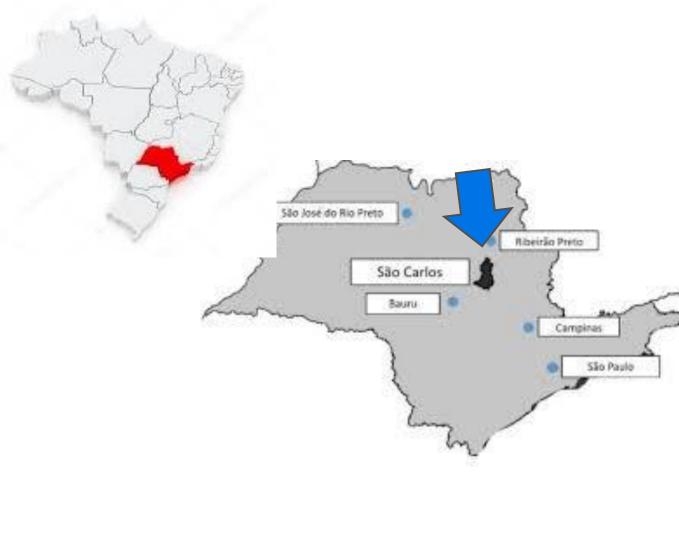

#### International Centre for Theoretical Physics South American Institute for Fundamental Research

Master Degree in Applied Physics, at Physics Institute of São Paulo University – USP in Portuguese, still in São Carlos.