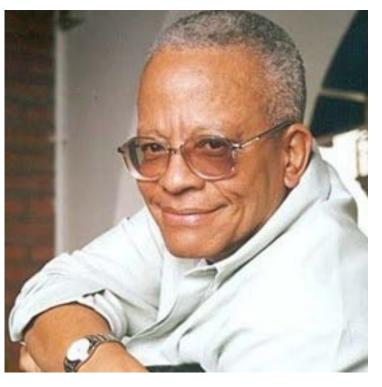

# It made me the FIRST BLACK WOMAN to obtain a PhD in PHYSICS in BRAZIL.

Black Women of Brazil

Category Archives: Sonia Guimarães

Quer ser uma Gata?

What is Black Women of Brazil? Sonia Guimarães: first

Sonia Guimarães: first black Brazilian woman with a Ph.D in Physics Add d d d Rate This

Sonia Guimarães: first black Brazilian woman with a Ph.D in Physics

Sônia Guimarães Being cheerful and goodnatured, and thus perhaps deflating the stereotype of the grim and grumpy scientist, Sônia Guimarães overcame many obstacles to become the first black woman to ...