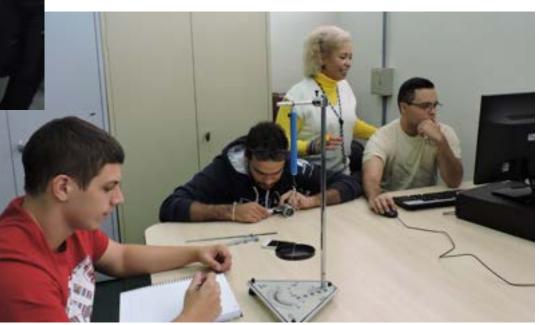

## When I've worked with SOLAR CELL.

## I've mounted an ELIPSOMETER

**Refractive index** of a material is a dimensionless number that describes how fast light travels through the material. It is defined as *n=c/v*. where c is the speed of light in vacuum and v is the phase velocity of light in the medium.