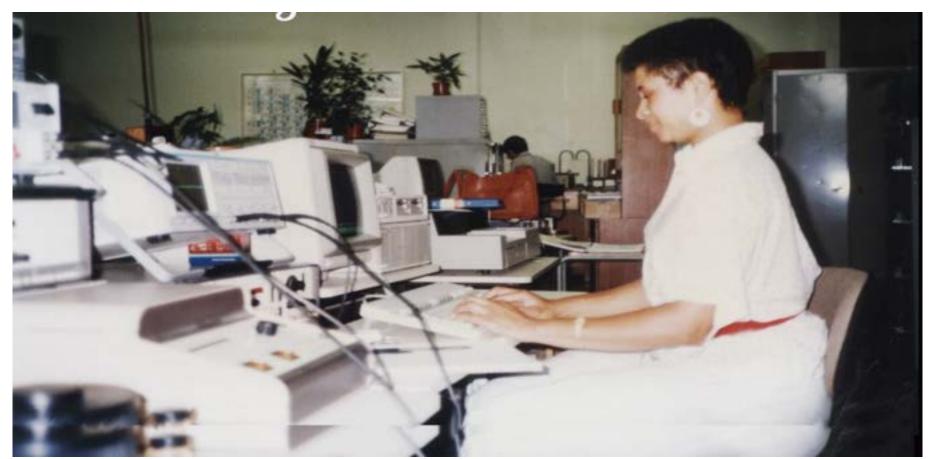

## When I've worked with SOLAR CELL.

## I've mounted an ELIPSOMETER

**Refractive index** of a material is a dimensionless number that describes how fast light travels through the material. It is defined as *n=c/v*. where c is the speed of light in vacuum and v is the phase velocity of light in the medium.