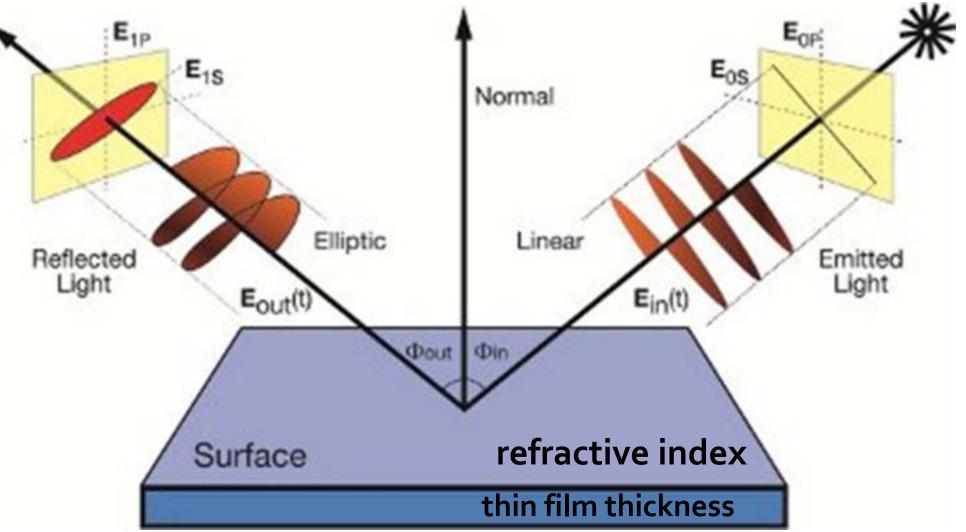

## I've mounted an ELIPSOMETER

**Refractive index** of a material is a dimensionless number that describes how fast light travels through the material. It is defined as *n=c/v*. where c is the speed of light in vacuum and v is the phase velocity of light in the medium.