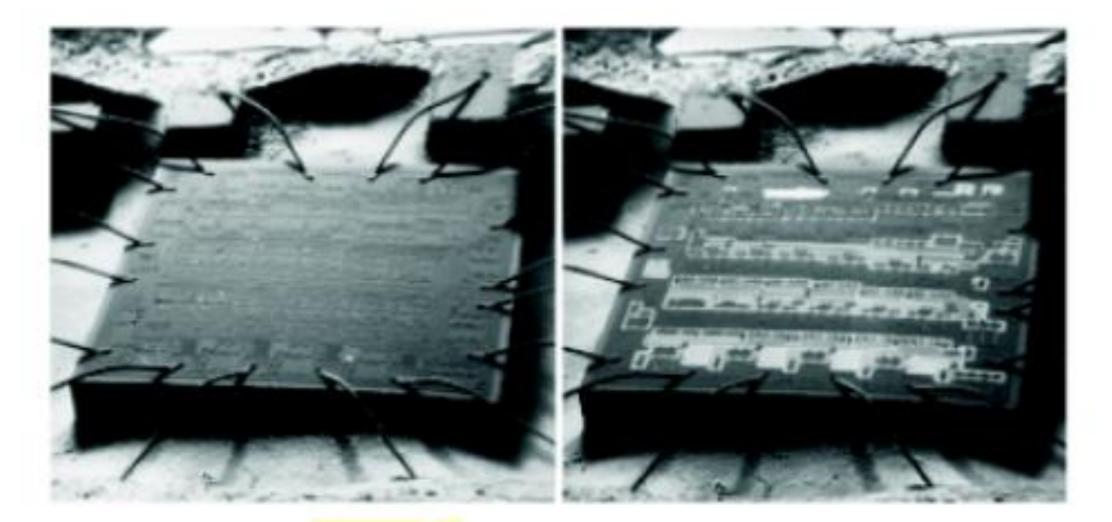

#### Boron Ion Implantation to obtain Shallow Junctions in Micro Electronics Devices

I've worked with MAZINGA or computer-controlled mechanical device for electrochemical stripping of oxides for electrical profile measurements.

- (a) electrolytic cell for anodizing, for oxide formation;
- (b) HF solution to remove this oxide;
- (c) deionized water;
- (d) infrared radiation filter to prevent overheating;
- (e) nitrogen blower for drying;
- (f) halogen lamp used during
  - anodizing, ensuring the thickness of the oxide hanging from the substrate;
- (g) magnet for effect measurements Hall that defines the thickness of the oxide to be removed.